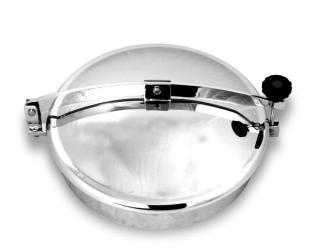

## Round External Doors - Single Arm, Hinged

## D08-460

Upper Lid 'Aseptic' in AISI 304 or AISI 316 Stainless Steel access diameter. Max working pressure: 0.2 Bar (200/300/420)

| Diameter (A) | В   | C   | D     | Е   |
|--------------|-----|-----|-------|-----|
| 200          | 2.5 | 2   | 30x8  | 320 |
| 300          | 2.5 | 2   | 35x8  | 425 |
| 420          | 2.5 | 2.5 | 40x10 | 560 |
| 460          | 2.5 | 2.5 | 40x10 | 605 |
| 500          | 2.5 | 2.5 | 40x10 | 640 |
| 600          | 2.5 | 2.5 | 40x10 | 740 |