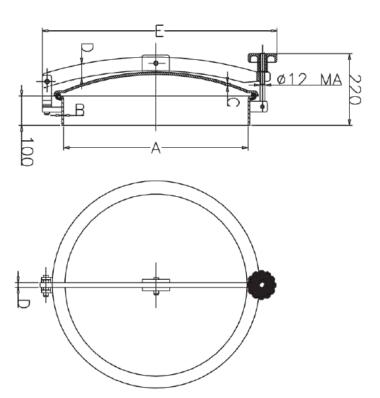

## D08-460

Upper Lid 'Aseptic' in AISI 304 or AISI 316 Stainless Steel access diameter. Max working pressure: 0.2 Bar (200/300/420)

| Diameter (A) | В   | C   | D     | Е   |
|--------------|-----|-----|-------|-----|
| 200          | 2.5 | 2   | 30x8  | 320 |
| 300          | 2.5 | 2   | 35x8  | 425 |
| 420          | 2.5 | 2.5 | 40x10 | 560 |
| 460          | 2.5 | 2.5 | 40x10 | 605 |
| 500          | 2.5 | 2.5 | 40x10 | 640 |
| 600          | 2.5 | 2.5 | 40x10 | 740 |